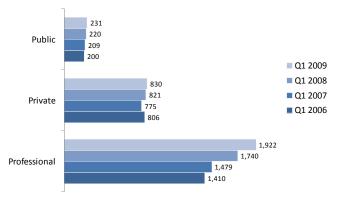

#### **Investment Business**

| New Licenses Issued by Quarter |                |                |             |                                        |  |  |  |
|--------------------------------|----------------|----------------|-------------|----------------------------------------|--|--|--|
|                                | Qtr 1* 2009    | Qtr 4* 2008    | Qtr 1* 2008 | Cumulative** as at<br>31 March<br>2009 |  |  |  |
| Licenses                       |                |                |             |                                        |  |  |  |
| Managers                       | 10             | 10             | 12          | 504                                    |  |  |  |
| Administrators                 | 0              | 0              | 0           | 39                                     |  |  |  |
| Managers/<br>Administrators    | 0              | 1              | 1           | 46                                     |  |  |  |
| TOTAL                          | 10             | 11             | 13          | 589                                    |  |  |  |
|                                |                |                |             |                                        |  |  |  |
| Certificates of                | Recognition an | d Registration | 1           |                                        |  |  |  |
| Professional                   | 49             | 49             | 57          | 1890                                   |  |  |  |
| Private                        | 9              | 15             | 16          | 822                                    |  |  |  |
| Public                         | 3              | 1              | 4           | 231                                    |  |  |  |
| TOTAL                          | 61             | 65             | 77          | 2943                                   |  |  |  |