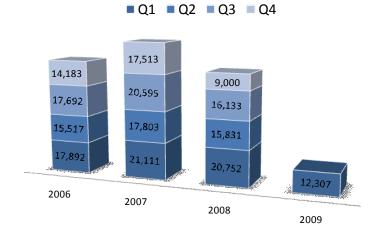

#### **Registry of Corporate Affairs**

| New Registrations                                                                      |        |       |        |          |  |  |  |
|----------------------------------------------------------------------------------------|--------|-------|--------|----------|--|--|--|
| Quarter 1         Quarter 4         Quarter 1         Cumulative* as at 31 March, 2009 |        |       |        |          |  |  |  |
| Company<br>Incorporations                                                              | 12,307 | 9,000 | 20,752 | 435,679* |  |  |  |
| Limited<br>Partnerships                                                                | 14     | 30    | 32     | 596*     |  |  |  |

## New Company Incorporations by Quarter from 2006-2009